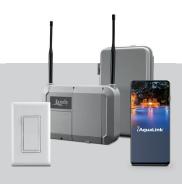

### Wireless Lighting Operation

No need to reroute the pool lights to the automation system; install the wireless light switch in the home for automated control.

#### What You Already Know

Consistent user interface using iAguaLink®.

AquaLink TCX
Pool Only
Conversion Kit
TCXPCONV

AquaLink TCX
Pool Only
Automation Bundle