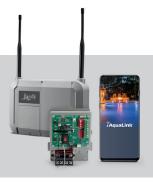

#### What You Already Know

Consistent user interface using iAguaLink®.

AquaLink TCX
Pool Only
Conversion Kit
TCXPCONV

AquaLink TCX
Pool Only
Automation Bundle