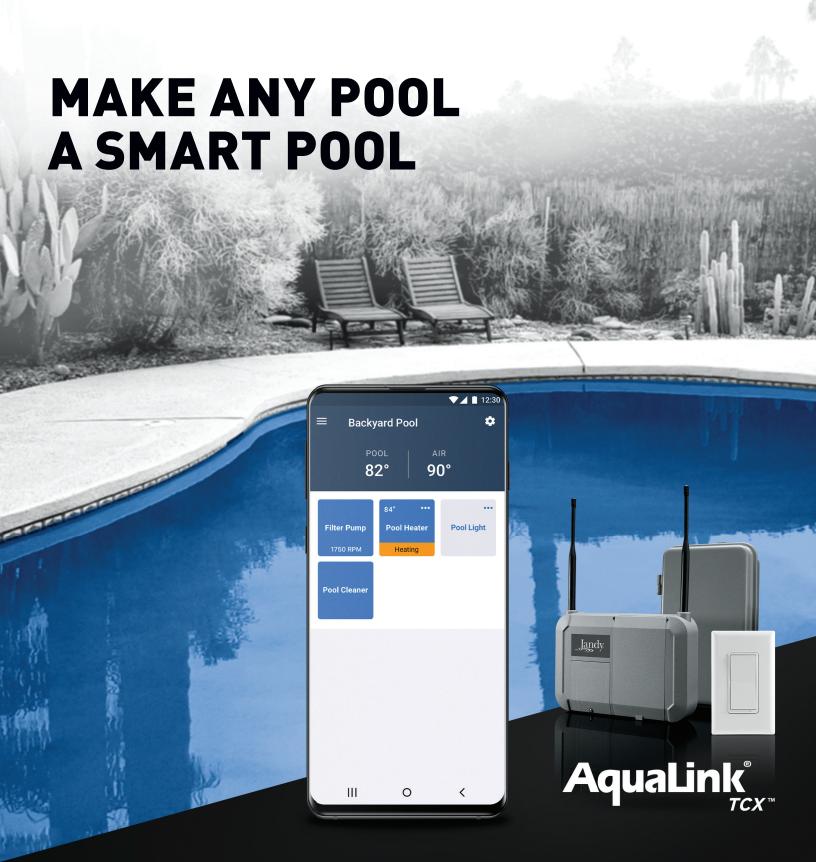

# Adding Automation Has Never Been Easier

AquaLink® TCX™ is a simple way to turn your existing pool into a Smart Pool, enabling easy and dependable equipment control anytime, anywhere from your mobile device.

#### Your Pool In The Palm of Your Hand

Control your equipment from the comfort of home or on the go with your smart device.

#### **Intuitive App Design**

Provides quick access to equipment, so you can schedule your pump, operate lights, set temperatures, and simply enjoy your pool.

#### **Maximize Heating Efficiency**

For homes with a solar powered heat source and a heat pump or gas heater, TCX provides convenient visibility to the system's heat modes to either quickly heat your pool water or efficiently turn up the temperature.